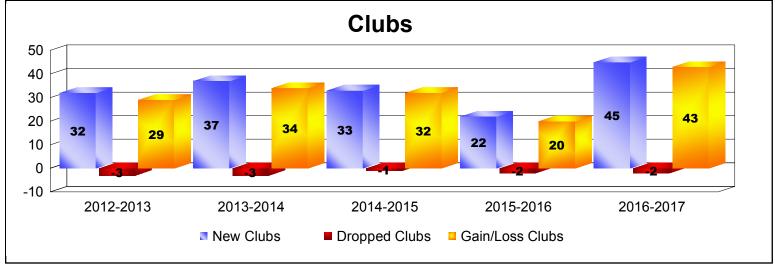

District 381 As of June 2017 Cumulative

| Year      | New<br>Clubs | Dropped<br>Clubs | Gain/<br>Loss<br>Clubs | New<br>Members | Charter<br>Members | Reinstate<br>Members | Transfer<br>Members | Total<br>Member<br>Added | Total<br>Members<br>Dropped | Gain/<br>Loss<br>Members |
|-----------|--------------|------------------|------------------------|----------------|--------------------|----------------------|---------------------|--------------------------|-----------------------------|--------------------------|
| 2012-2013 | 32           | -3               | 29                     | 870            | 948                | 2277                 | 49                  | 4144                     | -3279                       | 865                      |
| 2013-2014 | 37           | -3               | 34                     | 1467           | 1313               | 139                  | 72                  | 2991                     | -1262                       | 1729                     |
| 2014-2015 | 33           | -1               | 32                     | 1574           | 1248               | 46                   | 125                 | 2993                     | -1382                       | 1611                     |
| 2015-2016 | 22           | -2               | 20                     | 1752           | 810                | 10                   | 46                  | 2618                     | -1515                       | 1103                     |
| 2016-2017 | 45           | -2               | 43                     | 1770           | 1752               | 14                   | 105                 | 3641                     | -1693                       | 1948                     |
| Average   | 34           | -2               | 32                     | 1487           | 1214               | 497                  | 79                  | 3277                     | -1826                       | 1451                     |