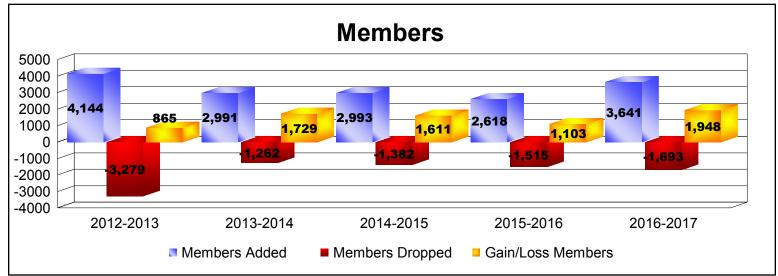

District 381 As of June 2017 Cumulative

| Year      | New<br>Clubs | Dropped<br>Clubs | Gain/<br>Loss<br>Clubs | New<br>Members | Charter<br>Members | Reinstate<br>Members | Transfer<br>Members | Total<br>Member<br>Added | Total<br>Members<br>Dropped | Gain/<br>Loss<br>Members |
|-----------|--------------|------------------|------------------------|----------------|--------------------|----------------------|---------------------|--------------------------|-----------------------------|--------------------------|
| 2012-2013 | 32           | -3               | 29                     | 870            | 948                | 2277                 | 49                  | 4144                     | -3279                       | 865                      |
| 2013-2014 | 37           | -3               | 34                     | 1467           | 1313               | 139                  | 72                  | 2991                     | -1262                       | 1729                     |
| 2014-2015 | 33           | -1               | 32                     | 1574           | 1248               | 46                   | 125                 | 2993                     | -1382                       | 1611                     |
| 2015-2016 | 22           | -2               | 20                     | 1752           | 810                | 10                   | 46                  | 2618                     | -1515                       | 1103                     |
| 2016-2017 | 45           | -2               | 43                     | 1770           | 1752               | 14                   | 105                 | 3641                     | -1693                       | 1948                     |
| Average   | 34           | -2               | 32                     | 1487           | 1214               | 497                  | 79                  | 3277                     | -1826                       | 1451                     |